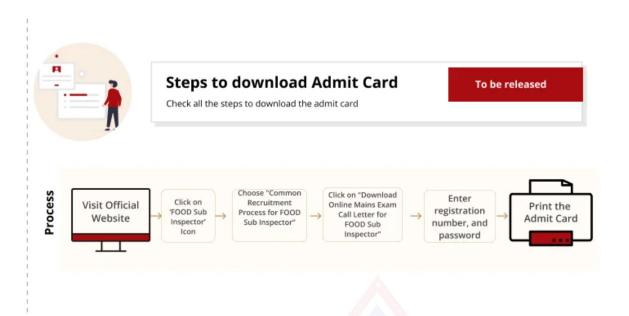

## **How to Download WBPSC Food SI Admit Card 2023**

To obtain your WBPSC FOOD SI Admit Card 2023, follow these straightforward steps:

Google Play

**Banking** 

WB Police WB Civil

**WB Civil Services** 

**Other Competitive Exams** 

WBPSC Food SI Admit Card 2023 - Download Your Hall Ticket

[Source: The Dhronas]

Below we have decoded each step reflected in the infographic above for your reference:

- 1. Visit the official WBPSC website.
- 2. Now, click on the tab labelled "Food Sub Inspector".
- 3. Thereafter, a new page will appear. Then choose "Common Recruitment Process for Food Sub Inspector."
- 4. On the new page, find and click on "Download Online Mains Exam Call Letter for Food Sub Inspector."
- 5. Enter your Registration Number or Roll Number and Password or Date of Birth to retrieve your WBPSC Food SI Admit Card 2023.
- 6. Your Admit Card will appear on the screen; make sure to download it and print it for future reference.