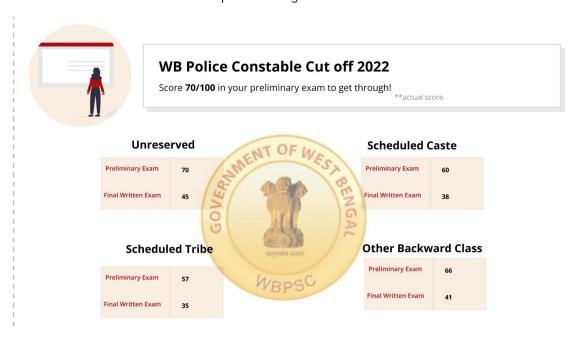

#### **WB Police Constable Prelims Cut off 2022**

**Banking** 

**WB** Police

**WB Civil Services** 

**Other Competitive Exams** 

WB Police Constable Cut off 2023 - 39 out of 85 must be scored

| Category   | Cut off |
|------------|---------|
| Unreserved | 70      |
| SC         | 60      |
| ST         | 57      |
| OBC        | 66      |

#### **WB Police Constable Final Written Exam Cut off 2022**

| Category   | Cut off |
|------------|---------|
| Unreserved | 45      |
| SC         | 38      |
| ST         | 35      |
| OBC        | 41      |

Let's understand this data with the help of an image below:

[Source: The Dhronas]

Banking

WB Police

**WB Civil Services** 

**Other Competitive Exams** 

WB Police Constable Cut off 2023 - 39 out of 85 must be scored