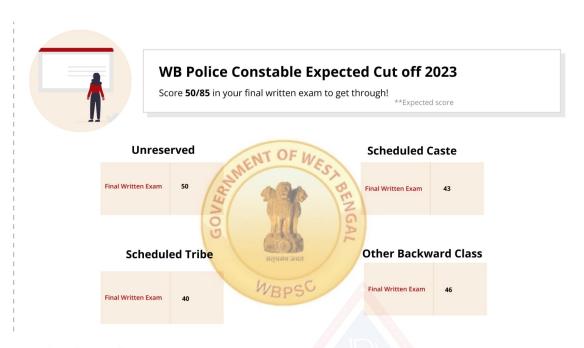

#### **Expected WB Police Constable Cut off 2023 - Final Written Exam**

| Category   | Cut off |
|------------|---------|
| Unreserved | 50      |
| SC         | 43      |
| ST         | 40      |
| OBC        | 46      |

Let's simplify the given data in the table with the help of an image.

Asutosh Mukherjee Road, College Para, Hathi More, Siliguri, West Bengal

**Banking** 

**WB** Police

**WB Civil Services** 

**Other Competitive Exams** 

WB Police Constable Cut off 2023 - 39 out of 85 must be scored

[Source: The Dhronas]

Moreover, this approximation serves as a guide to set a realistic goal for your exam preparation, allowing you to plan strategically. It's important to note that the aforementioned cut-offs are provided for reference only, indicating the scores you may target in the WB Police Constable 2023 exam. Having gained insight into the anticipated WB Police Constable Cut off 2023, let's proceed to explore the cut-offs from previous years and analyze their patterns.