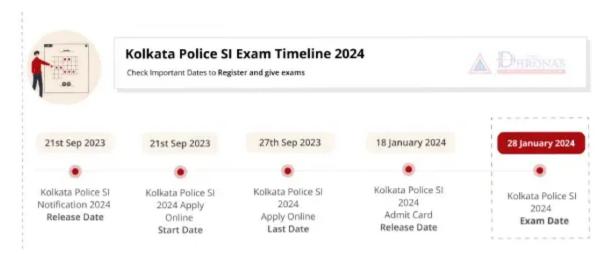

### Kolkata Police SI Syllabus 2024 - Exam Dates

SSC Banking

WB Police

WB Civil Services

Other Competitive Exams

[Source: The Dhronas]

Furthermore, the Kolkata Police SI Exam 2024 admit cards are scheduled to be available from January 18, 2024. To guarantee a simple and hassle-free entrance into the testing room, participants must download their admit cards within the allotted time. Follow the official announcements to stay informed about any updates or changes about the Kolkata Police SI Exam Date 2024.